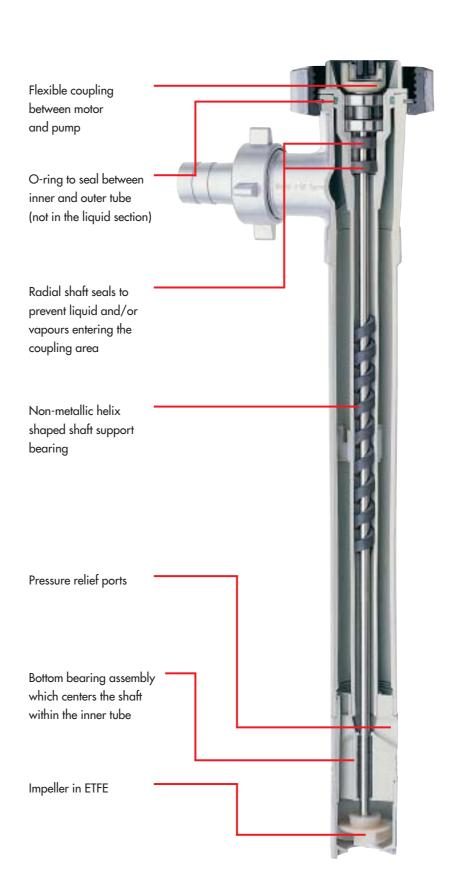

The inner tube supports the pump shaft, which is lubricated by the liquid. The level of the liquid in the inner tube always corresponds to that in the drum or container.

## **Special advantages:**

- Safe dry running of the pump
- No wearing of seals
- The liquid being pumped is not contaminated by the shaft lubricant
- Inner tube and helix shaped support bearings completely self-draining