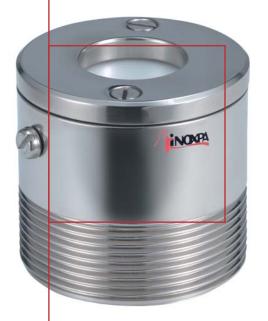

### **I** Application

Pressure-vacuum valve is a valve designed to maintain atmospheric pressure inside the tank while it is being filled or emptied.

It is widely used in the food-processing, wine-making, cosmetics and chemical industries as well as in the beverage and oil production.

### I Operating principle

The pressure-vacuum valve is designed to breathe in while the tank is being emptied to equal the pressure inside and outside the tank and protect the tank from vacuum.

When the tank is being filled, the valve allows air to come out, thus avoiding excess pressure inside the tank which would cause the tank to swell.

## I Design and features

Available sizes: 2" y 2 ½". Easy disassembly. Compact design. BSP connections.