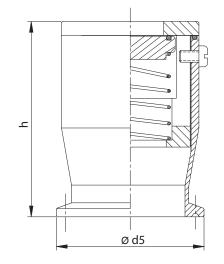

### **I Dimensions**

| R         | h  | Code            |
|-----------|----|-----------------|
| BSP 2"    | 56 | V7553-010641050 |
| BSP 21/2" | 68 | V7553-010641063 |

| DN       | d5   | h  | Code            |
|----------|------|----|-----------------|
| DN 2"    | 64   | 84 | V7553-070641050 |
| DN 21/2" | 77,5 | 97 | V7553-070641063 |