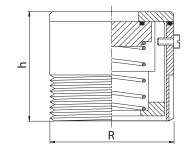

### **I Dimensions**

| R         | h  | Code            |
|-----------|----|-----------------|
| BSP 2"    | 56 | V7553-010641050 |
| BSP 21/2" | 68 | V7553-010641063 |

| DN       | d5   | h  | Code            |
|----------|------|----|-----------------|
| DN 2"    | 64   | 84 | V7553-070641050 |
| DN 21/2" | 77,5 | 97 | V7553-070641063 |