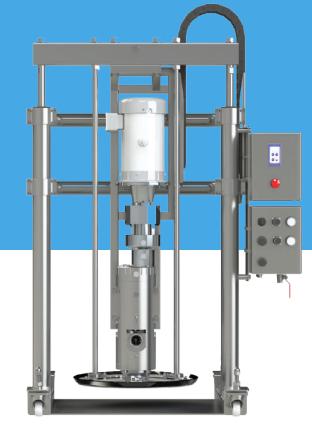

# **QDU SERIES** THE FASTEST DRUM UNLOADER WITH THE LESS ENERGY CONSUMPTION

The QDU is a Drum Unloader equipment, fully designed with an integrated QTS Pump linked to an electric motor, which allows savings in energy consumption.

# **CHARACTERISTICS**

- Energy saving due using efficient electric motors
- Deliver faster unloading
- Accurate metering
- Quieter operation
- Electric drum QTS pump provide a substantial increase in efficiency over less efficient air-operated pumps

- Constant flow
- Handling of products with high viscosities (from 1 to 1,000,000 cP)
- Allows dowloads up to 60 GPM depending on the viscocity
- Its hygienic design integrates an EHEDG certificated QTS Pump
- Up to 360 Psi