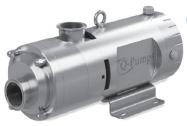

# TWIN SCREW PUMPS FOR INFINITE APPLICATIONS

The QTS is a twin screw pump, 100% sanitary and ideal as a process pump and CIP, which reduces costs and maintenance times.