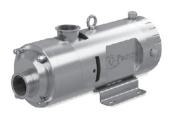

### TWIN SCREW PUMPS FOR INFINITE APPLICATIONS

The QTS is a twin screw pump, 100% sanitary and ideal as a process pump and CIP, which reduces costs and maintenance times.